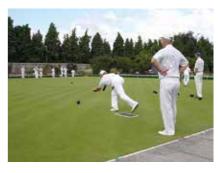

## <u>OPEN DAY</u> <u>SUNDAY 27th APRIL 2025</u> <u>11.00am – 2.00pm</u>

No need to book – just turn up – all welcome (over 18's).

Come and have a go and find out more about our club.

We can provide the bowls – all you need is to wear flat soled shoes/trainers and comfortable clothes – Training will be given.

Mill Bowling Club is ideal if you are still working or would prefer to play in the evening. We have the green every weekday evening from 5.00pm till sundown and also afternoons on various weekends throughout the season which runs from the end of April to the end of September.