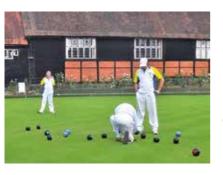

## <u>OPEN DAY</u> <u>SUNDAY 27th APRIL 2025</u> <u>11.00am – 2.00pm</u>

No need to book – just turn up – all welcome (over 18's).

Come and have a go and find out more about our club.

We can provide the bowls – all you need is to wear flat soled shoes/trainers and comfortable clothes – Training will be given.

Mill Bowling Club is ideal if you are still working or would prefer to play in the evening. We have the green every weekday evening from 5.00pm till sundown and also afternoons on various weekends throughout the season which runs from the end of April to the end of September.